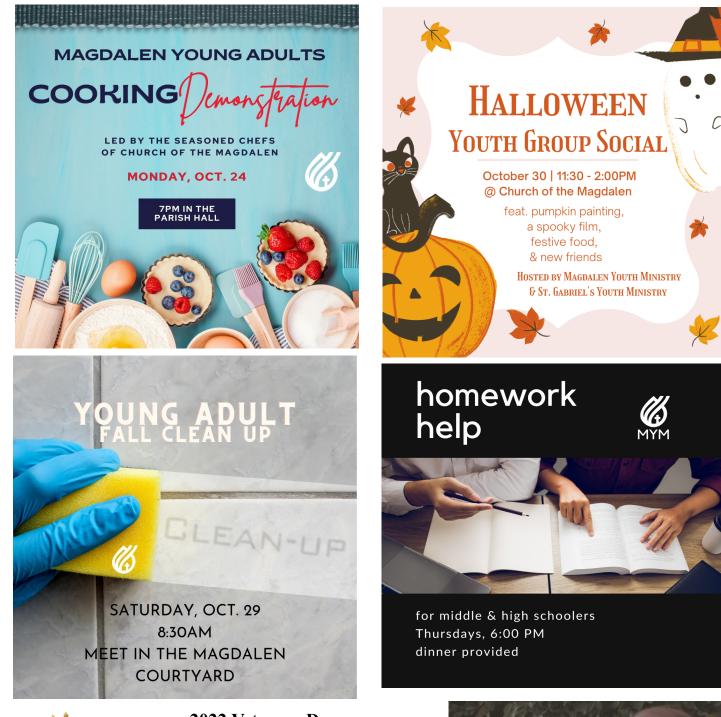

#### This Week in Our Parish

| Monday, October 24, 2022    |         |
|-----------------------------|---------|
| Mass                        | 8:00a   |
| Quilters                    | 9:00a   |
| Funeral                     | 10:00a  |
| Young Adult Night           | 7:00p   |
| Tuesday, October 25, 2022   |         |
| Mass                        | 8:00a   |
| SVDP Mtg                    | 6:45p   |
| Wednesday, October 26, 2022 |         |
| Mass                        | 8:00a   |
| Adoration/ Confession       | 6-7:30p |
| St. Monica Club             | 7:00p   |
| Kosta Reserved Rm 2         | 8:30p   |
| Thursday, October 27, 2022  |         |
| Mass                        | 8:00a   |
| YM Homework Help            | 6:00p   |
| Youth Ministry              | 7:00p   |
| Friday, October 28, 2022    |         |
| Mass                        | 8:00a   |
| Saturday, October 29, 2022  |         |
| YA Fall Clean up            | 8:30a   |
| Wedding                     | 1:30p   |
| Confessions                 | 3:30p   |
| Mass                        | 4:30p   |
| Sunday, October 30, 2022    |         |
| Mass                        | 9:30a   |
| Sunday Bible                | 10:30a  |
| Mass<br>Vorth Minister      | 11:30a  |
| Youth Ministry              | 12:30p  |